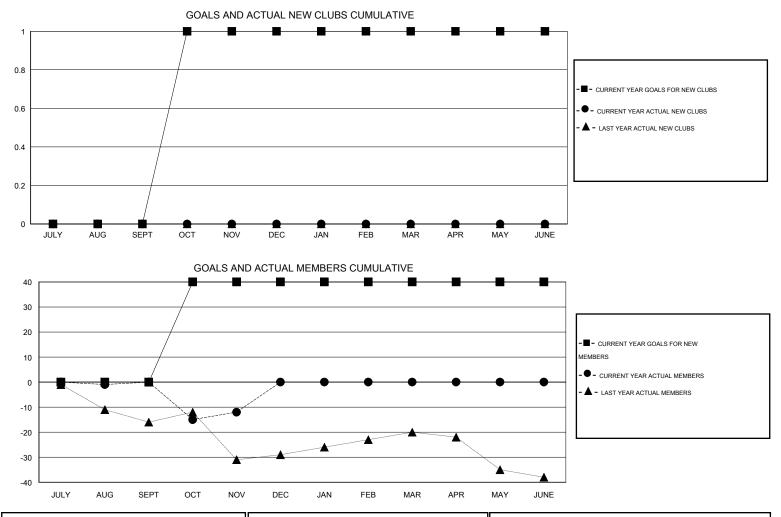

## LOCATION NEW YORK

GMT CA 1

| -                          |                  | Clubs             |                  |                  | Members                    |                    |                                     |                    |                  |  |
|----------------------------|------------------|-------------------|------------------|------------------|----------------------------|--------------------|-------------------------------------|--------------------|------------------|--|
|                            | RESU             | LTS FOR 2015-2016 | i                |                  | RESULTS FOR 2015-2016      |                    |                                     |                    |                  |  |
| QUARTER                    | NEW CLUB<br>GOAL | NEW CLUBS         | DROPPED<br>CLUBS | NET<br>GAIN/LOSS | QUARTER                    | NEW MEMBER<br>GOAL | CHARTER AND<br>NEW MEMBERS<br>ADDED | DROPPED<br>MEMBERS | NET<br>GAIN/LOSS |  |
| JULY/AUG/SEPT              | 0                | 0                 | 0                | 0                | JULY/AUG/SEPT              | 0                  | 23                                  | 23                 | 0                |  |
| OCT/NOV/DEC<br>JAN/FEB/MAR | 1<br>0           | 0<br>0            | 0<br>0           | 0<br>0           | OCT/NOV/DEC<br>JAN/FEB/MAR | 40<br>0            | 17<br>0                             | 29<br>0            | -12<br>0         |  |
| APR/MAY/JUNE               | 0                | 0                 | 0                | 0                | APR/MAY/JUNE               | 0                  | 0                                   | 0                  | 0                |  |